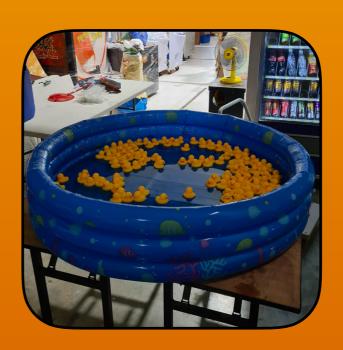

## Deluxe Game Station

FEED OUR HUNGRY ELEPHANTS \$300

LOOP THE MONKEYS \$300

SAFARI HUNTING \$300

FETCH THE DUCK V1 \$450 \*NEARBY WATER POINT REQUIRED

SAVE THE EGGS \$300

LOBSTER POT 2 UNITS - \$400 3 UNITS - \$500 4 UNITS - \$600

FETCH THE DUCK V2 \$250 \*NEARBY WATER POINT REQUIRED

BREAK TEETH \$300

BOWLING \$200

KNOCK THE CANS \$300

CAT RACK \$300

MORE TO COME SOON