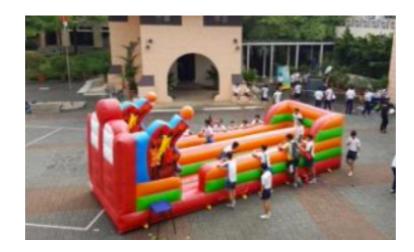

**Human Soccer** 

\$1500 Inclusive of delivery, setup and teardown Dimension - 12m x 6m x 2.5mHtHt \*Isolated power plug required

**Wrecking Ball** 

\$1100 Inclusive of delivery, setup and teardown Dimension - 6mD x 3.5mHt \*Isolated power plug required