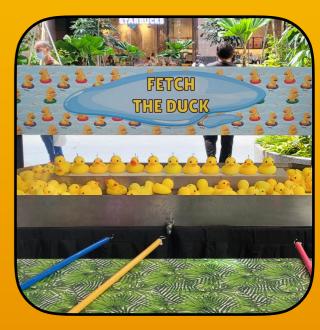

## Deluxe Game Station

FEED OUR HUNGRY ELEPHANTS \$300

LOOP THE MONKEYS \$300

SAFARI HUNTING \$300

FETCH THE DUCK V1 \$450 \*NEARBY WATER POINT REQUIRED

SAVE THE EGGS \$300

LOBSTER POT 2 UNITS - \$400 3 UNITS - \$500 4 UNITS - \$600

FETCH THE DUCK V2 \$250 \*NEARBY WATER POINT REQUIRED

BREAK TEETH \$300

BOWLING \$200

KNOCK THE CANS \$300

CAT RACK \$300

MORE TO COME SOON

FETCH THE DUCK \$900 \*NEARBY WATER POINT REQUIRED

CAT RACK \$650

BOWLING \$650

LOBSTER POT \$750

BREAK TEETH \$650

MORE TO COME JOON