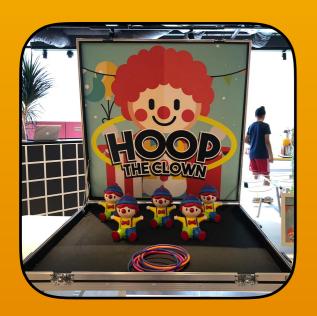

Dimension - 1m x 1.8m
Setup comes with the following
- ATA Flight Case Game Box Setup
- Table

**HOOP THE CLOWN** 

BALLOON DART
\*200 BALLOONS PROVIDED

**GONE FISHING** 

**FOREST TUMBLE** 

**SHOOT THE TOUCAN** 