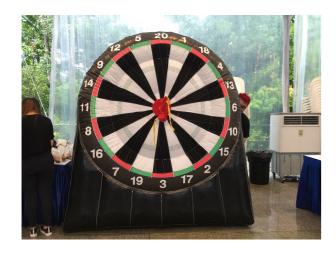

#### INFLATABLE GAMES (REGULAR)

**Dart** 

\$300
Inclusive of delivery, setup and teardown
Dimension - 2m x 1.5m x 2mHt
\*Isolated power plug required