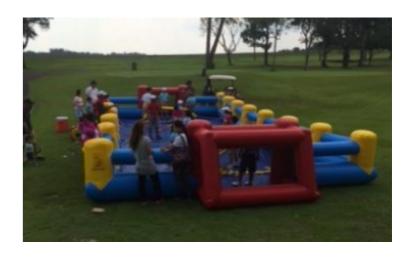

**Human Soccer** 

\$1500 Inclusive of delivery, setup and teardown Dimension - 12m x 6m x 2.5mHtHt \*Isolated power plug required

**Wrecking Ball** 

\$1100 Inclusive of delivery, setup and teardown Dimension - 6mD x 3.5mHt \*Isolated power plug required