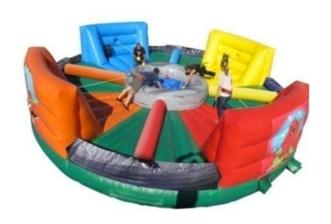

**Gladiator Dome** 

\$650
Inclusive of delivery, setup and teardown
Dimension - 5mD x 2.4mHt
\*Isolated power plug required

Go Kart

\$1700
Inclusive of delivery, setup and teardown
Dimension - 12m x 6m x 2mHt
\*Isolated power plug required
4 x Go Kart Car
2 x Operators(Up to 4 hours)