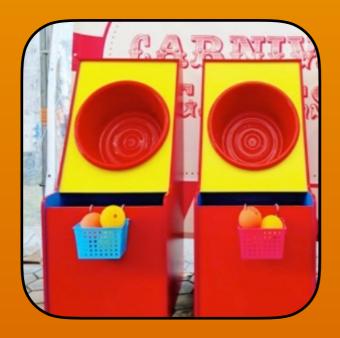

**MILK CAN TOSS** 

**MATCHING COLOUR** 

**BOTTLE RING TOSS** 

**DEER RACK** 

**SAVE THE OCEAN CREATURES** 

**SHOOT THE SNOWMAN** 

**NAUGHTY OR NICE** 

SHOOT THE POLLUTION MONSTER