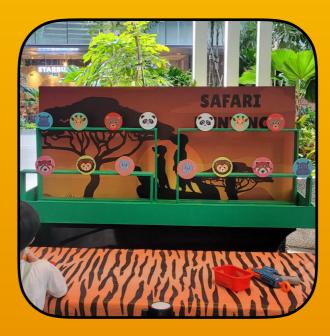

## Deluxe Game Station

FEED OUR HUNGRY ELEPHANTS \$300

LOOP THE MONKEYS \$300

SAFARI HUNTING \$300

FETCH THE DUCK V1 \$450 \*NEARBY WATER POINT REQUIRED

SAVE THE EGGS \$300

LOBSTER POT 2 UNITS - \$400 3 UNITS - \$500 4 UNITS - \$600

#### \*HEADER BOARD NOT INCLUDED

BOTTLE RING TOSS V1 \$900

BUCKET BALL \$600

FEED THE CLOWN \$650

**\$700**\*300 pcs uninflated balloons provided

**BALLOON DART** 

KNOCK THE CANS \$600

SAFARI HUNTING \$650