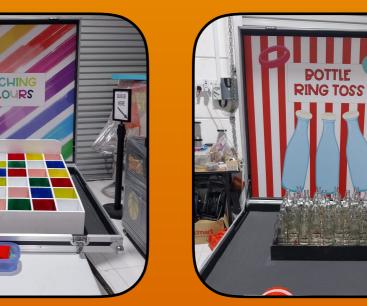

**MILK CAN TOSS** 

**MATCHING COLOUR** 

**BOTTLE RING TOSS** 

**DEER RACK** 

**SAVE THE OCEAN CREATURES** 

**SHOOT THE SNOWMAN** 

**NAUGHTY OR NICE** 

SHOOT THE POLLUTION MONSTER