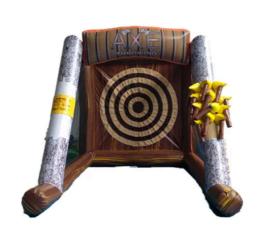

**Soccer Penalty** 

\$400 Inclusive of delivery, setup and teardown Dimension - 3.5m x 1.5m x 2.5mHt \*Isolated power plug required

**Throw Axe** 

\$350
Inclusive of delivery, setup and teardown
Dimension - 2.2m x 2.1m x 2.3mHt
\*Isolated power plug required