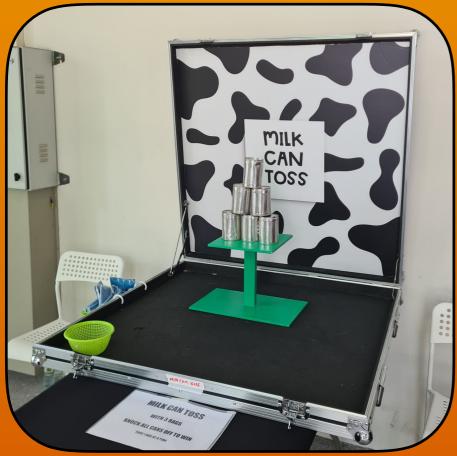

**MILK CAN TOSS** 

**MATCHING COLOUR** 

**BOTTLE RING TOSS** 

**DEER RACK** 

**SAVE THE OCEAN CREATURES** 

**SHOOT THE SNOWMAN** 

**NAUGHTY OR NICE** 

SHOOT THE POLLUTION MONSTER