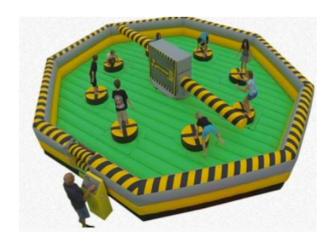

Meltdown

\$2200
Inclusive of delivery, setup and teardown
Dimension - 8mD x 2mHt
\*Isolated power plug required
1 x Operator(Up to 4 hours)

**Rock Climbing** 

\$1400 Inclusive of delivery, setup and teardown Dimension - 7.7m x 7.7m x 6.7mHt \*Isolated power plug required