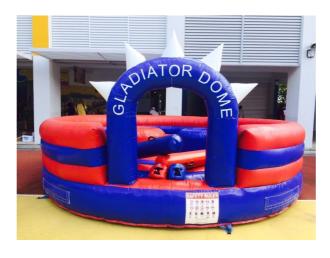

**Gladiator Dome** 

\$650
Inclusive of delivery, setup and teardown
Dimension - 5mD x 2.4mHt
\*Isolated power plug required

Go Kart

\$1700
Inclusive of delivery, setup and teardown
Dimension - 12m x 6m x 2mHt
\*Isolated power plug required
4 x Go Kart Car
2 x Operators(Up to 4 hours)