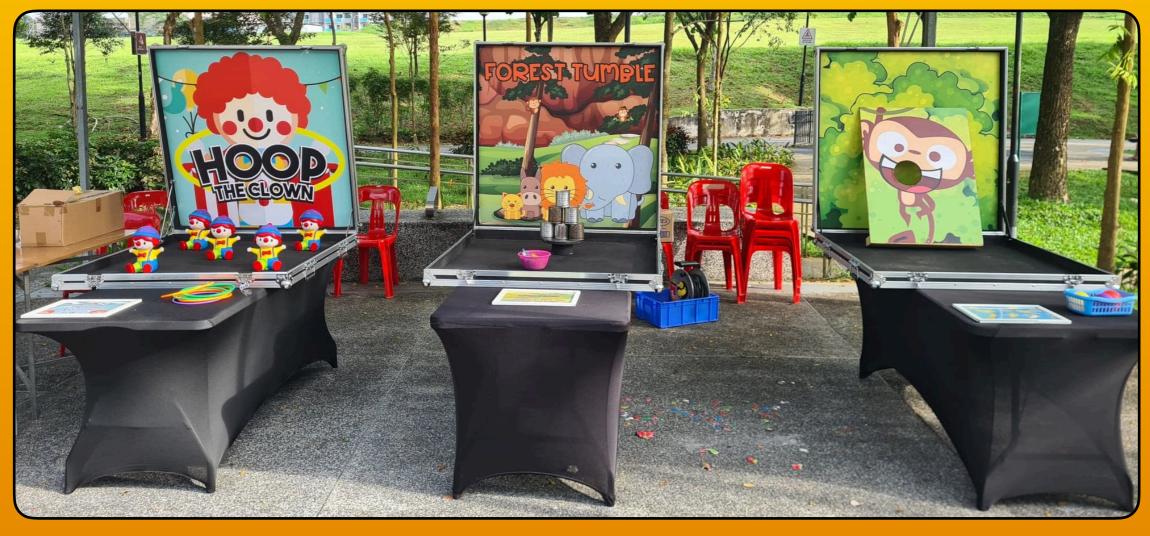

Dimension - 1m x 1.8m
Setup comes with the following
- ATA Flight Case Game Box Setup
- Table

**HOOP THE CLOWN** 

BALLOON DART
\*200 BALLOONS PROVIDED

**GONE FISHING** 

**FOREST TUMBLE** 

**SHOOT THE TOUCAN** 