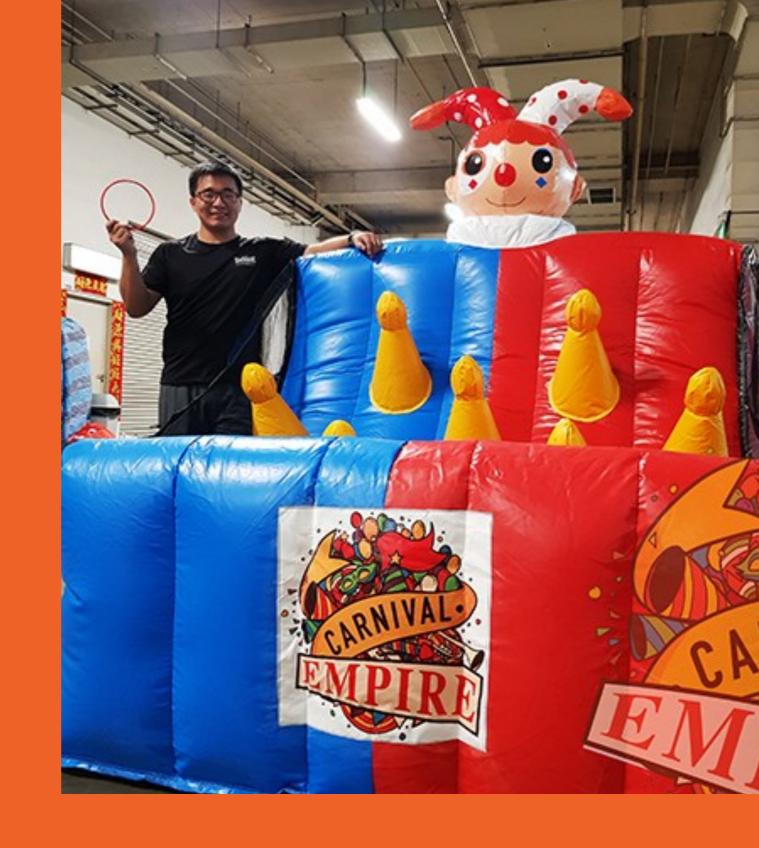

Dimension - 1m x 1.8m
Setup comes with the following
- ATA Flight Case Game Box Setup
- Table

**HOOP THE CLOWN** 

BALLOON DART
\*200 BALLOONS PROVIDED

**GONE FISHING** 

**FOREST TUMBLE** 

**SHOOT THE TOUCAN** 