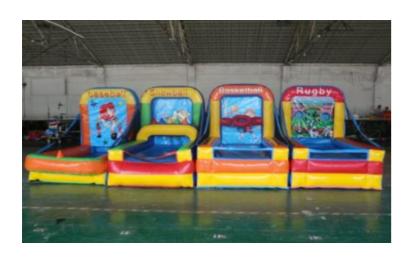

#### **Sports Series**

2 units - \$500 4 units - \$800 Inclusive of delivery, setup and teardown Dimension - 2.5m x 1.5m x 2mHt \*Isolated power plug required

**Hovering Air Ball** 

\$450
Inclusive of delivery, setup and teardown
Dimension - 4.5m x 1.2m x 0.8mHt
\*Isolated power plug required