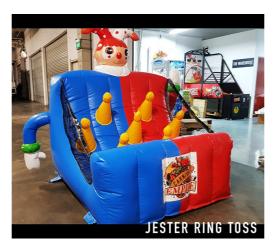

#### **Archery**

\$500
Inclusive of delivery, setup and teardown
Dimension - 3m x 2m x 2.5mHt
\*Isolated power plug required

**Jester Ring Toss** 

\$220
Inclusive of delivery, setup and teardown
Dimension - 1.8m x 1.5m x 1.8mHt
\*Isolated power plug required