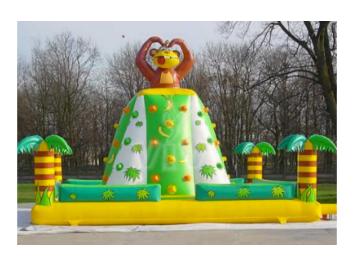

**Monkey Rock Climbing** 

\$1400 Inclusive of delivery, setup and teardown Dimension - 7m x 7m x 4.4mHt \*Isolated power plug required

**Hippo Chow** 

\$1500 Inclusive of delivery, setup and teardown Dimension - 8mD \*Isolated power plug required