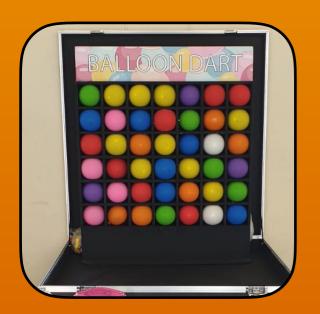

Dimension - 1m x 1.8m
Setup comes with the following
- ATA Flight Case Game Box Setup
- Table

**HOOP THE CLOWN** 

BALLOON DART
\*200 BALLOONS PROVIDED

**GONE FISHING** 

**FOREST TUMBLE** 

**SHOOT THE TOUCAN** 