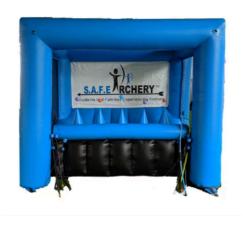

#### **Archery**

\$500
Inclusive of delivery, setup and teardown
Dimension - 3m x 2m x 2.5mHt
\*Isolated power plug required

**Jester Ring Toss** 

\$220
Inclusive of delivery, setup and teardown
Dimension - 1.8m x 1.5m x 1.8mHt
\*Isolated power plug required