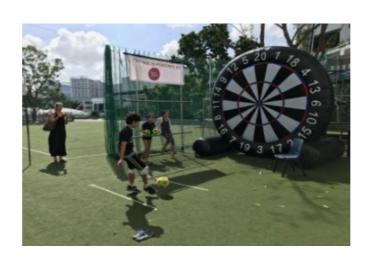

**Soccer Dart** 

\$600 Inclusive of delivery, setup and teardown Dimension - 4m x 2m x 3.5mHt \*Isolated power plug required

3 in 1 Combo

\$750
Inclusive of delivery, setup and teardown
Dimension - 5m x 2.5m x 3mHt
\*Isolated power plug required