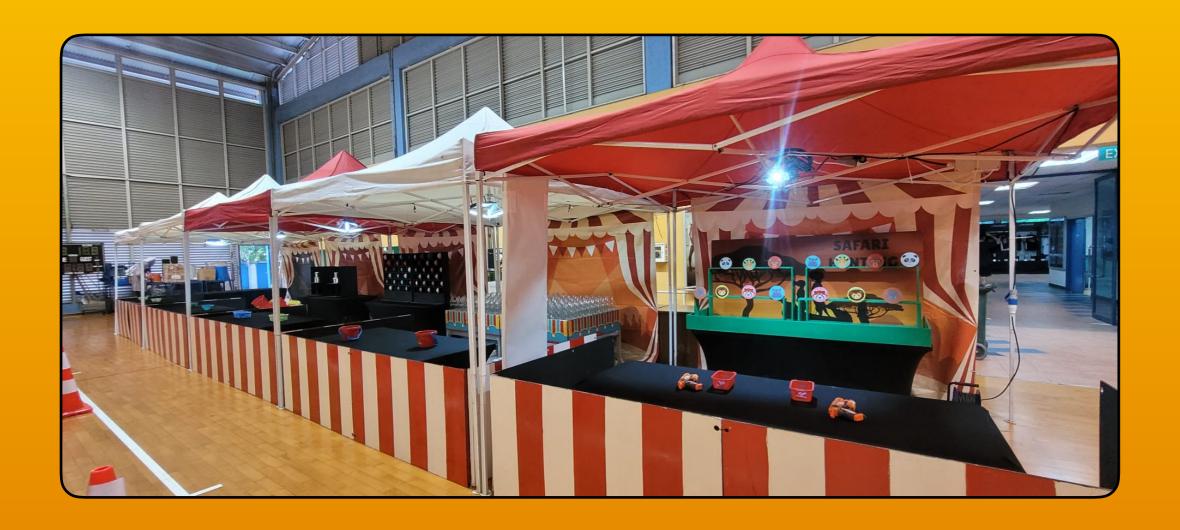

# Carnival Game Booth

#### Dimension - 3m x 3m x 2.5mHt Setup comes with the following

- Gazebo Tent
- Game Setup
- Backdrop
- Tables
- Cordon
- Lights(Add on)
- Header(Add on)\*Power plug required