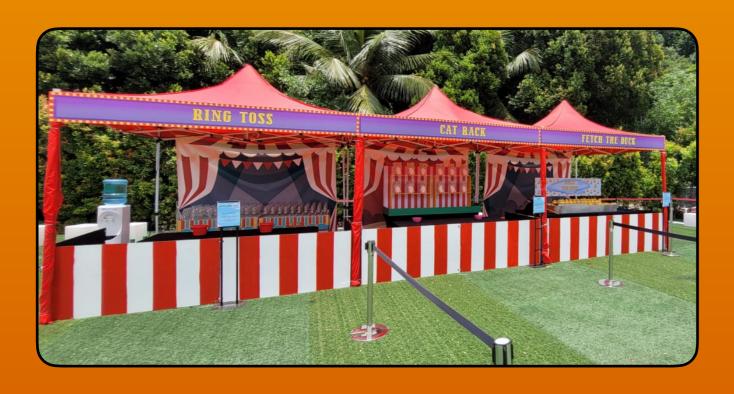

# Carnival Game Booth

#### Dimension - 3m x 3m x 2.5mHt Setup comes with the following

- Gazebo Tent
- Game Setup
- Backdrop
- Tables
- Cordon
- Lights(Add on)
- Header(Add on)\*Power plug required