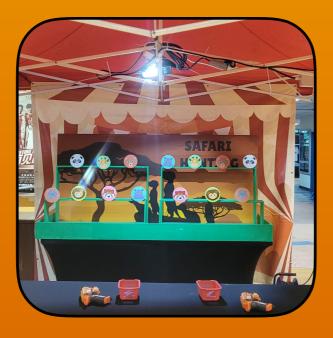

## Deluxe Game Station

FEED OUR HUNGRY ELEPHANTS \$300

LOOP THE MONKEYS \$300

SAFARI HUNTING \$300

FETCH THE DUCK V1 \$450 \*NEARBY WATER POINT REQUIRED

SAVE THE EGGS \$300

LOBSTER POT 2 UNITS - \$400 3 UNITS - \$500 4 UNITS - \$600

#### \*HEADER BOARD NOT INCLUDED

BOTTLE RING TOSS V1 \$900

BUCKET BALL \$600

FEED THE CLOWN \$650

**\$700**\*300 pcs uninflated balloons provided

**BALLOON DART** 

KNOCK THE CANS \$600

SAFARI HUNTING \$650