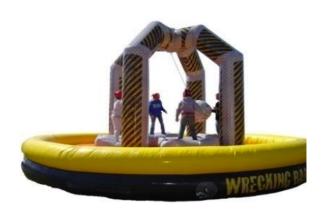

**Human Soccer** 

\$1500 Inclusive of delivery, setup and teardown Dimension - 12m x 6m x 2.5mHtHt \*Isolated power plug required

**Wrecking Ball** 

\$1100 Inclusive of delivery, setup and teardown Dimension - 6mD x 3.5mHt \*Isolated power plug required