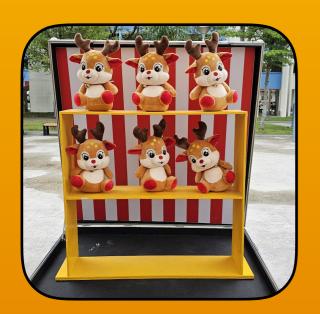

**MILK CAN TOSS** 

**MATCHING COLOUR** 

**BOTTLE RING TOSS** 

**DEER RACK** 

**SAVE THE OCEAN CREATURES** 

**SHOOT THE SNOWMAN** 

**NAUGHTY OR NICE** 

SHOOT THE POLLUTION MONSTER