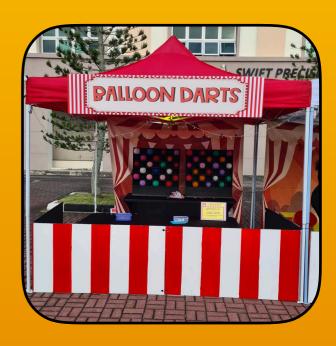

# Carnival Game Booth

#### Dimension - 3m x 3m x 2.5mHt Setup comes with the following

- Gazebo Tent
- Game Setup
- Backdrop
- Tables
- Cordon
- Lights(Add on)
- Header(Add on)\*Power plug required

#### \*HEADER BOARD NOT INCLUDED

BOTTLE RING TOSS V1 \$900

BUCKET BALL \$600

FEED THE CLOWN \$650

**\$700**\*300 pcs uninflated balloons provided

**BALLOON DART** 

KNOCK THE CANS \$600

SAFARI HUNTING \$650