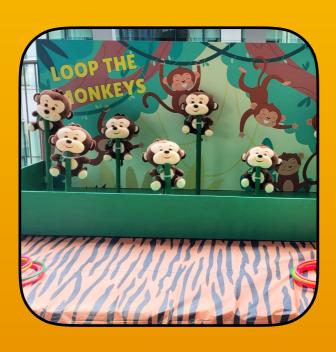

## Deluxe Game Station

FEED OUR HUNGRY ELEPHANTS \$300

LOOP THE MONKEYS \$300

SAFARI HUNTING \$300

FETCH THE DUCK V1 \$450 \*NEARBY WATER POINT REQUIRED

SAVE THE EGGS \$300

LOBSTER POT 2 UNITS - \$400 3 UNITS - \$500 4 UNITS - \$600