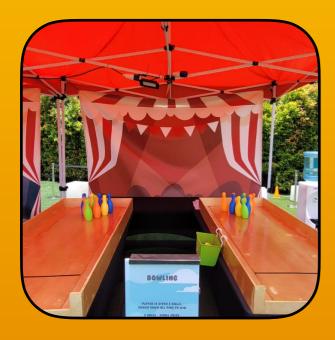

FETCH THE DUCK V2 \$250 \*NEARBY WATER POINT REQUIRED

BREAK TEETH \$300

BOWLING \$200

KNOCK THE CANS \$300

CAT RACK \$300

MORE TO COME SOON

FETCH THE DUCK \$900 \*NEARBY WATER POINT REQUIRED

CAT RACK \$650

BOWLING \$650

LOBSTER POT \$750

BREAK TEETH \$650

MORE TO COME JOON