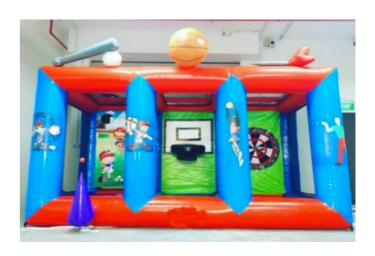

#### **Sports Series**

2 units - \$500 4 units - \$800 Inclusive of delivery, setup and teardown Dimension - 2.5m x 1.5m x 2mHt \*Isolated power plug required

**Hovering Air Ball** 

\$450
Inclusive of delivery, setup and teardown
Dimension - 4.5m x 1.2m x 0.8mHt
\*Isolated power plug required