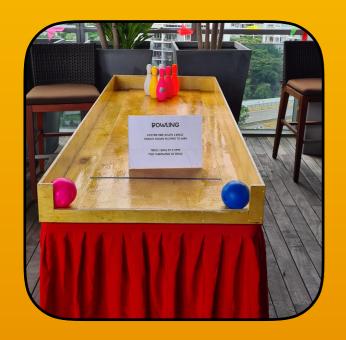

FETCH THE DUCK V2 \$250 \*NEARBY WATER POINT REQUIRED

BREAK TEETH \$300

BOWLING \$200

KNOCK THE CANS \$300

CAT RACK \$300

MORE TO COME SOON