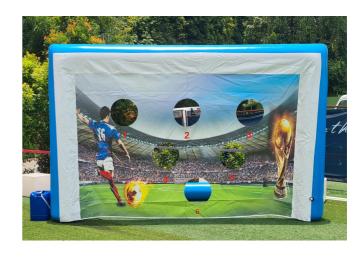

**Soccer Penalty** 

\$400 Inclusive of delivery, setup and teardown Dimension - 3.5m x 1.5m x 2.5mHt \*Isolated power plug required

**Throw Axe** 

\$350
Inclusive of delivery, setup and teardown
Dimension - 2.2m x 2.1m x 2.3mHt
\*Isolated power plug required