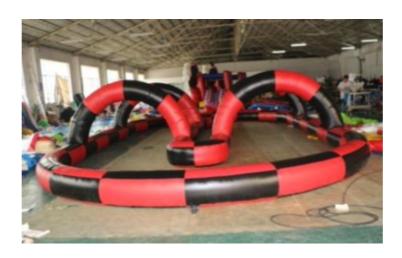

**Gladiator Dome** 

\$650
Inclusive of delivery, setup and teardown
Dimension - 5mD x 2.4mHt
\*Isolated power plug required

Go Kart

\$1700
Inclusive of delivery, setup and teardown
Dimension - 12m x 6m x 2mHt
\*Isolated power plug required
4 x Go Kart Car
2 x Operators(Up to 4 hours)